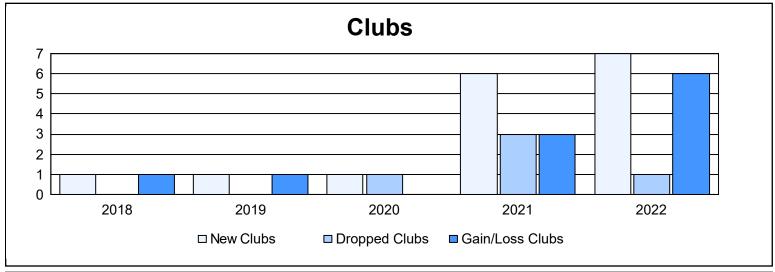

District LD 8 As of June 2022 Cumulative

| Year      | New<br>Clubs | Dropped<br>Clubs | Gain/<br>Loss<br>Clubs | New<br>Members | Charter<br>Members | Reinstate<br>Members | Transfer<br>Members | Total<br>Member<br>Added | Total<br>Members<br>Dropped | Gain/<br>Loss<br>Members |
|-----------|--------------|------------------|------------------------|----------------|--------------------|----------------------|---------------------|--------------------------|-----------------------------|--------------------------|
| 2017-2018 | 1            | 0                | 1                      | 246            | 26                 | 10                   | 3                   | 285                      | 345                         | -60                      |
| 2018-2019 | 1            | 0                | 1                      | 244            | 34                 | 7                    | 6                   | 291                      | 343                         | -52                      |
| 2019-2020 | 1            | 1                | 0                      | 177            | 28                 | 11                   | 18                  | 234                      | 366                         | -132                     |
| 2020-2021 | 6            | 3                | 3                      | 158            | 152                | 25                   | 1                   | 336                      | 307                         | 29                       |
| 2021-2022 | 7            | 1                | 6                      | 411            | 246                | 11                   | 2                   | 670                      | 351                         | 319                      |
| Average   | 3            | 1                | 2                      | 247            | 97                 | 13                   | 6                   | 363                      | 342                         | 21                       |